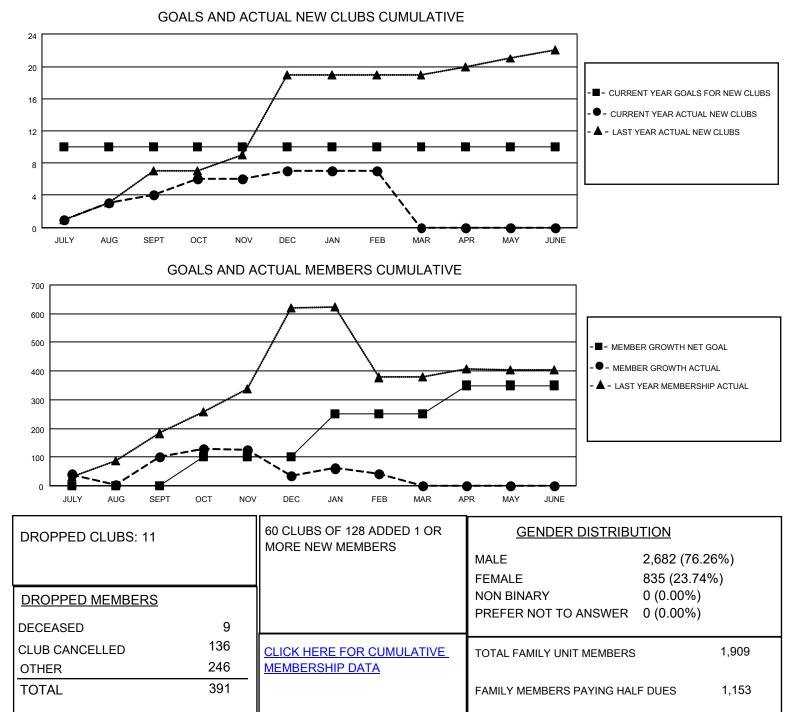

## LOCATION INDIA

District 322C1

Results as of: 2/28/2022

| Clubs                 |               |           |               | Members               |                        |                         |                                                    |
|-----------------------|---------------|-----------|---------------|-----------------------|------------------------|-------------------------|----------------------------------------------------|
| RESULTS FOR 2021-2022 |               |           |               | RESULTS FOR 2021-2022 |                        |                         |                                                    |
| QUARTER               | NEW CLUB GOAL | NEW CLUBS | DROPPED CLUBS | QUARTER               | BER GROWTH NET<br>GOAL | MEMBER GROWTH<br>ACTUAL | DROPPED<br>MEMBERS ACTUAL<br>(including transfers) |
| JULY/AUG/SEPT         | 10            | 4         | 6             | JULY/AUG/SEPT         | 0                      | 238                     | 135                                                |
| OCT/NOV/DEC           | 0             | 3         | 3             | OCT/NOV/DEC           | 100                    | 145                     | 209                                                |
| JAN/FEB/MAR           | 0             | 0         | 2             | JAN/FEB/MAR           | 150                    | 56                      | 47                                                 |
| APR/MAY/JUNE          | 0             | 0         | 0             | APR/MAY/JUNE          | 100                    | 0                       | 0                                                  |